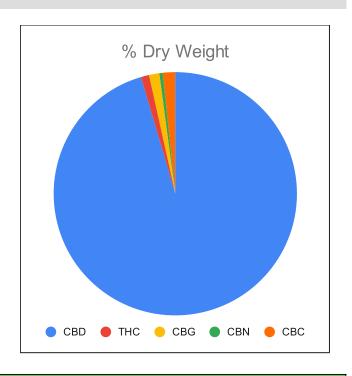

| Cannabinoid Analysis  |                                                                         |             |                                                                |  |
|-----------------------|-------------------------------------------------------------------------|-------------|----------------------------------------------------------------|--|
| Date: 11/22/2021      | Batch: 211122rda                                                        | Analyst: EB | SOP 041                                                        |  |
| Analyte               | % Dry Weight                                                            | LOQ (%)     | Notes                                                          |  |
| CBDA                  | <loq< td=""><td>0.030</td><td></td></loq<>                              | 0.030       |                                                                |  |
| CBD                   | 10.679                                                                  | 0.030       |                                                                |  |
| THC                   | 0.121                                                                   | 0.030       |                                                                |  |
| THCA                  | <loq< td=""><td>0.030</td><td></td></loq<>                              | 0.030       |                                                                |  |
| CBGA                  | <loq< td=""><td>0.030</td><td></td></loq<>                              | 0.030       |                                                                |  |
| CBG                   | 0.153                                                                   | 0.030       |                                                                |  |
| CBN                   | 0.051                                                                   | 0.030       |                                                                |  |
| Δ8-ΤΗС                | <loq< td=""><td>0.030</td><td></td></loq<>                              | 0.030       |                                                                |  |
| Δ10-ΤΗС               | <loq< td=""><td>0.030</td><td></td></loq<>                              | 0.030       |                                                                |  |
| CBC                   | 0.185                                                                   | 0.030       |                                                                |  |
| CBCA                  | <loq< td=""><td>0.030</td><td></td></loq<>                              | 0.030       |                                                                |  |
| Total CBD             | 10.679                                                                  | N/A         | (CBDA*0.877)+CBD=<br>Total CBD                                 |  |
| Total THC             | <loq< td=""><td>N/A</td><td>(THCA*0.877)+THC=<br/>Total THC</td></loq<> | N/A         | (THCA*0.877)+THC=<br>Total THC                                 |  |
| Total<br>Cannabinoids | 11.189                                                                  | N/A         | Cumulative Potency All<br>Cannabinoids = Total<br>Cannabinoids |  |